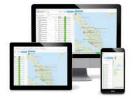

# Web-based data management solution for radiological monitoring networks

DataEXPERT 10 is a sophisticated solution for managing, charting and evaluating data collected from radiation monitoring systems. As it is working through a web-based browser interface, DataEXPERT 10 is available on computer, laptop, tablet or smartphone. Its user friendly interface shows data presentation in charts and tables,