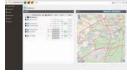

# Web-based data management solution for radiological monitoring networks

DataEXPERT 10 is a sophisticated solution for managing, charting and evaluating data collected from radiation monitoring systems. As it is working through a web-based browser interface, DataEXPERT 10 is available on computer, laptop, tablet or smartphone. Its user friendly interface shows data presentation in charts and tables,

and uses static or dynamic GIS maps. Users can have access to the system overview, select a group of instruments or have a look on the station details. Thus, DataEXPERT 10 shows all technological and radiological events.