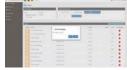

Dashboard

Events management

and uses static or dynamic GIS maps. Users can have access to the system overview, select a group of instruments or have a look on the station details. Thus, DataEXPERT 10 shows all technological and radiological events.