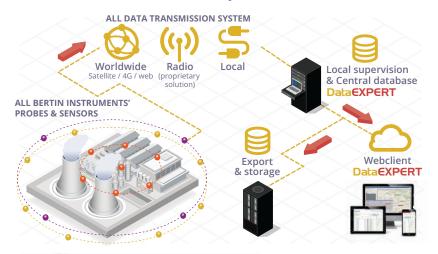

# Web-based data management solution for radiological monitoring networks

DataEXPERT 10 is a sophisticated solution for managing, charting and evaluating data collected from radiation monitoring systems. As it is working through a web-based browser interface, DataEXPERT 10 is available on computer, laptop, tablet or smartphone. Its user friendly interface shows data presentation in charts and tables,

and uses static or dynamic GIS maps. Users can have access to the system overview, select a group of instruments or have a look on the station details. Thus, DataEXPERT 10 shows all technological and radiological events.

Remote setup functions are available in option for adjusting instruments parameters during routine operations or in emergency situations.

**Nationwide Monitoring** 

**Perimeter Monitoring** 

**Facilities Monitoring** 

#### **INSTRUMENTS SUPPORTED**

All Bertin Instruments probes and sensors (other sensors on demand)

### **CUSTOMIZED EXPORT FORMAT**

xml, IRIX, xls, N42.42