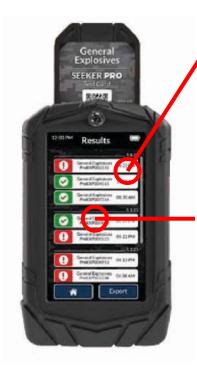

Advanced LCD Touch Screen - All-new on the SEEKER Pro, increased efficiency and navigation with smart, touch screen capability, Easily tap through testing options, results interpretations and data management with this next generation detector