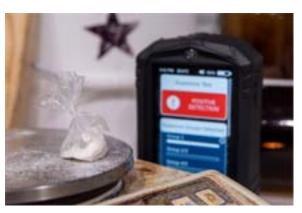

# SEEKER PRO

Vast Library - The SEEKER Pro detects multiple explosive threats at once including TATP, HMTD, RDX, TNT, C4, black powder, smokeless powder, ammonium nitrate and much more. SEEKER Pro MDT (Multi Drug Test) detects multiple drugs at once in addition to tests for Fentanyl, Heroin, Cocaine, Meth, MDMA, Xylazine, CDB, THC, Synthetics K2's (Spice), K3's (Nacas), GHB, Ketamine, PCP, Mushrooms and emerging threats.

Advanced LCD Touch Screen - All-new on the SEEKER Pro, increased efficiency and navigation with smart, touch screen capability, Easily tap through testing options, results interpretations and data management with this next generation detector