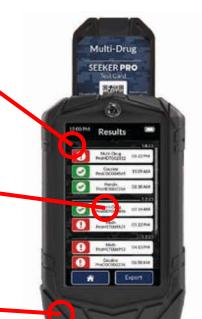

# SEEKER PRO

Vast Library - The SEEKER Pro detects multiple explosive threats at once including TATP, HMTD, RDX, TNT, C4, black powder, smokeless powder, ammonium nitrate and much more. SEEKER Pro MDT (Multi Drug Test) detects multiple drugs at once in addition to tests for Fentanyl, Heroin, Cocaine, Meth, MDMA, Xylazine, CDB, THC, Synthetics K2's (Spice), K3's (Nacas), GHB, Ketamine, PCP, Mushrooms and emerging threats.

Advanced LCD Touch Screen - All-new on the SEEKER Pro, increased efficiency and navigation with smart, touch screen capability, Easily tap through testing options, results interpretations and data management with this next generation detector