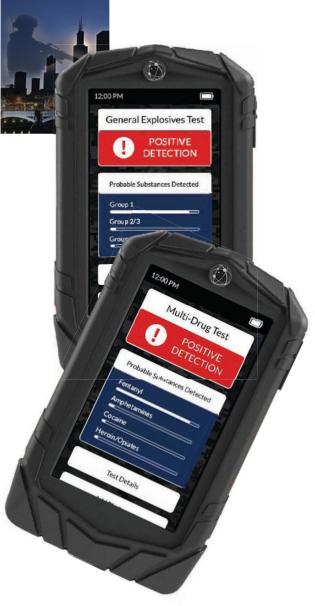

# SEEKER PRO

Vast Library - The SEEKER Pro detects multiple explosive threats at once including TATP, HMTD, RDX, TNT, C4, black powder, smokeless powder, ammonium nitrate and much more. SEEKER Pro MDT (Multi Drug Test) detects multiple drugs at once in addition to tests for Fentanyl, Heroin, Cocaine, Meth, MDMA, Xylazine, CDB, THC, Synthetics K2's (Spice), K3's (Nacas), GHB, Ketamine, PCP, Mushrooms and emerging threats.

Advanced LCD Touch Screen - All-new on the SEEKER Pro, increased efficiency and navigation with smart, touch screen capability, Easily tap through testing options, results interpretations and data management with this next generation detector